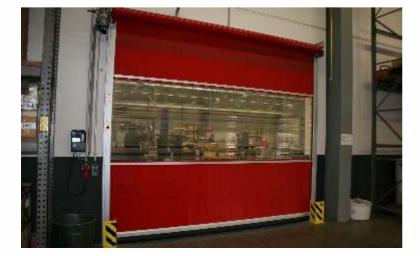

# **Minirapid AL**

## Compact and fast -

These are the main features of the High-Speed-Rolling-Door Minirapid AL.

Due to the modular construction system with its self supporting guide rails there is little space required on the sides. The compactness and flexibility is also expressed in the variety of the curtain. The PVC segments are connected by aluminium reinforcement profiles. Therefore, the single segments of the curtain may be exchanged easily if necessary.

#### Curtain

PVC-coated fabric with window and reinforcement profiles in aluminium

### 

| Curtain colours |      |              |
|-----------------|------|--------------|
| RAL             | 1018 | Zinc yellow  |
| RAL             | 2004 | Pure orange  |
| RAL             | 3002 | Carmine red  |
| RAL             | 5010 | Gentian blue |
| RAL             | 7038 | Agate grey   |
|                 |      |              |