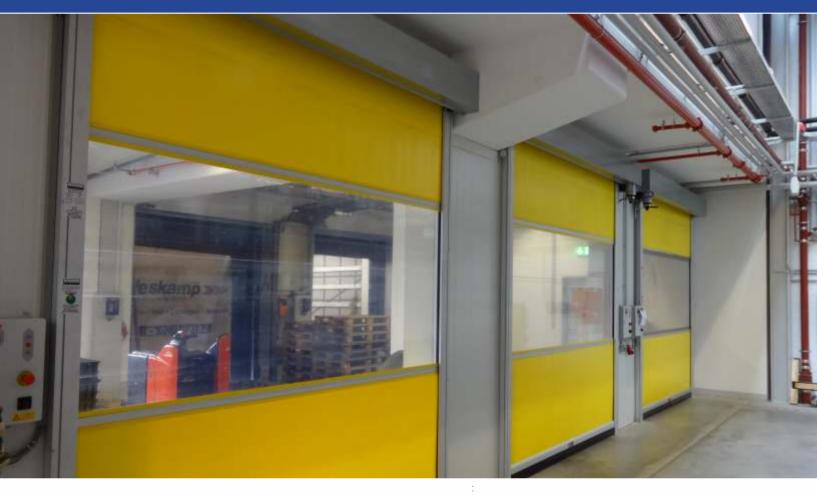

# **Minirapid AL**

## Compact and fast -

These are the main features of the High-Speed-Rolling-Door Minirapid AL.

Due to the modular construction system with its self supporting guide rails there is little space required on the sides. The compactness and flexibility is also expressed in the variety of the curtain. The PVC segments are connected by aluminium reinforcement profiles. Therefore, the single segments of the curtain may be exchanged easily if necessary.

## Door size

Width (CW) max.5000 mmHeight (CH) max.5000 mmControl system5000 mm

Microprocessor control system TS 971 with CEE-connector

#### Curtain

PVC-coated fabric with window and reinforcement profiles in aluminium