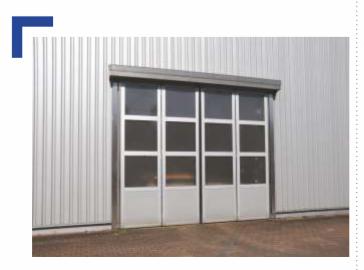

## Aluminium-High-Speed-Folding-Door

Speed, reliability and long-lasting - these are the main arguments for our Aluminium-High-Speed-Folding-Doors. These doors feature very attractive scopes of design for industrial buildings. Glazing for the whole door gives you a lot of light. Arrange the bars of the lattice windows of your door, choose insulation and a colour you favor to make the door match the building.

Safety and economic efficiency were also of great importance for us. Because of the fast opening speed of up to 1 meter per second the loss of energy is very low. When opening you have the full door height immediately at your disposal. So accidents and damages are almost impossible. Our Aluminium-High-Speed-Folding-Doors show hardly any wear and are very low on maintenance.