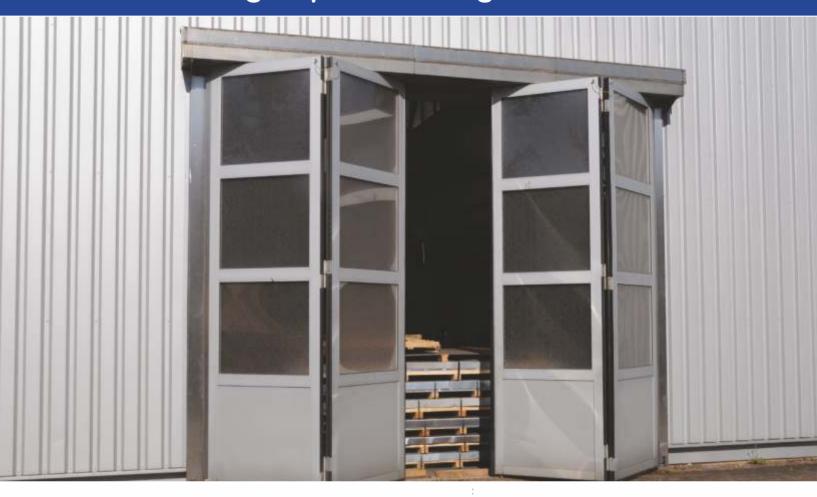

## Aluminium-High-Speed-Folding-Door

Speed, reliability and long-lasting - these are the main arguments for our Aluminium-High-Speed-Folding-Doors. These doors feature very attractive scopes of design for industrial buildings. Glazing for the whole door gives you a lot of light. Arrange the bars of the lattice windows of your door, choose insulation and a colour you favor to make the door match the building.

Safety and economic efficiency were also of great importance for us. Because of the fast opening speed of up to 1 meter per second the loss of energy is very low. When opening you have the full door height immediately at your disposal. So accidents and damages are almost impossible. Our Aluminium-High-Speed-Folding-Doors show hardly any wear and are very low on maintenance.