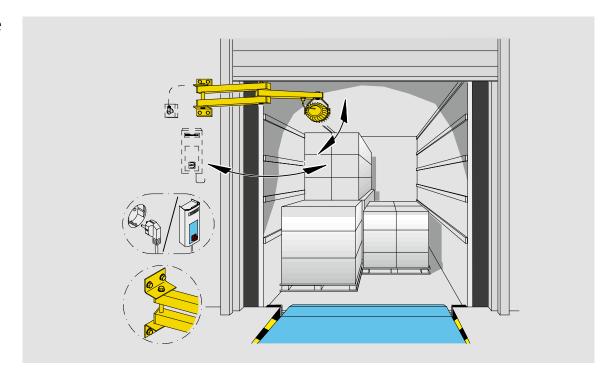

# Standard inside

Alternative installation direct to the wall outside in loadhouse