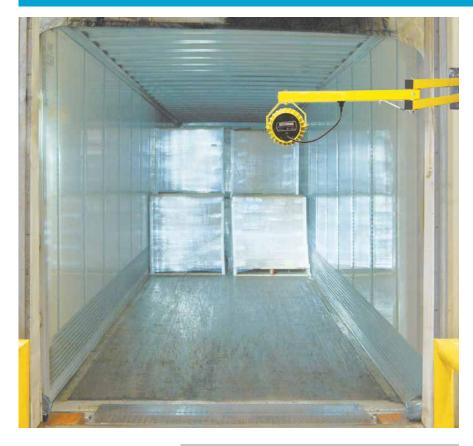

# Unique, energy efficient dock light with a robust design and long lifetime

The ASSA ABLOY DE6090DL dock light heavy duty LED is a unique and innovative product from ASSA ABLOY Entrance Systems. This exclusive product is a convenient, safe and sustainable help when working in and around the docking area. It has a modern, solid and reliable design, and is truly user friendly.

Where dock lights are often a vulnerable object in the docking area, the virtually indestructible ASSA ABLOY DE6090DL dock light heavy duty LED is the perfect solution to bring light in the truck and docking area.

It is designed for the most demanding environments and can withstand possible hard hits from a moving forklift without being damaged.

The housing is made of cast aluminum, combined with a shatterproof polycarbonate lens cover. With a protection class of IP66 it is dust tight and able to withstand water spray. The 18 Watt LED technology gives the ASSA ABLOY DE6090DL dock light heavy duty LED a long life time combined with low energy consumption while providing extensive illumination.