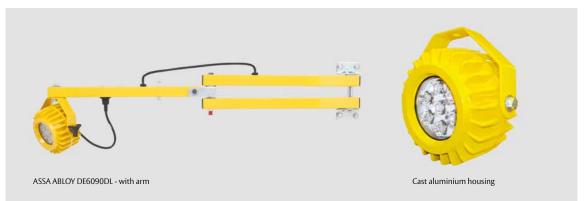

It is designed for the most demanding environments and can withstand possible hard hits from a moving forklift without being damaged.

The housing is made of cast aluminum, combined with a shatterproof polycarbonate lens cover. With a protection class of IP66 it is dust tight and able to withstand water spray. The 18 Watt LED technology gives the ASSA ABLOY DE6090DL dock light heavy duty LED a long life time combined with low energy consumption while providing extensive illumination.

#### **Benefits**

- With robust design and material you get less damages and maintenance which means no interuption of the loading process.
- Virtually indestructible lense cover thanks to shatterproof material.
- Dust tight and able to withstand water spray. Is durable for the most demanding working environments.
- Bright and sufficient light in the truck and docking area thanks to powerful illumination. To avoid damages on the vehicle or buildning and better working conditions for staff.
- Energy efficient LED-lamps which means low energy consumption, long lasting lifetime and low operational cost.
- Flexible solid arm that fits every application, for an easy and fast docking process.
- Installation possible with or without arm suitable for inside installation or outside in loadhouse.
- Modern and solid design. Userfriendly with no special training needed for operation.