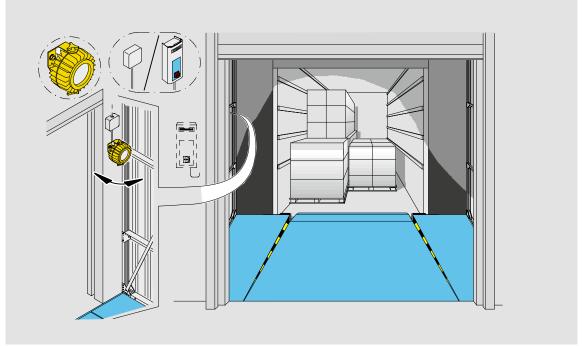

# Standard inside

Alternative installation direct to the wall outside in loadhouse