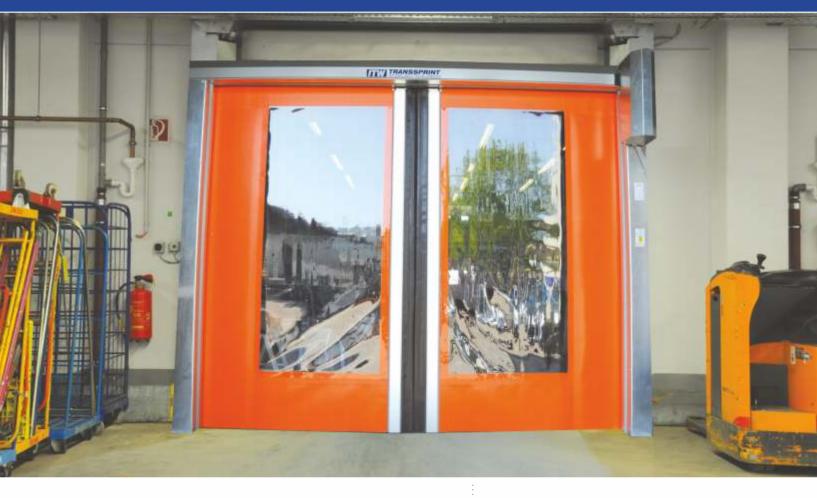

# **Transsprint S**

The reasonable priced horizontal High-Speed Rolling Door: Fast opening speed, compact technology.

Transsprint-S also opens with an opening speed of app. 3 meters per second. Both types need a very low lintel height due to their constuction.

#### Safe and compact

On power loss the door opens automatically up to a width of 2 meters. The safety bars are integrated in sturdy bars and stop door movement immediately in case of danger.

#### **Emergency opening**

Automatically opening approx. 2 m after power loss.

PVC-coated fabric with big window